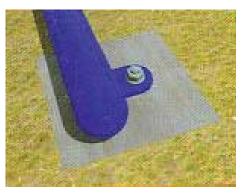

## **Instructions:**

Excavate 4 holes measuring 40\*40\*40 centimerters (  $1'3 \frac{3}{4}''$ ) as per the drawing .

Attach anchor bolts to the equipment. Place in hole using equipment as template for positioning the anchor bolts. Pour cement into the hole to form a cement layer and firmly hold the anchor bolts. Remove equipment as cement dries, allowing up to 24 hours. When the concrete is hardened, put the equipment on the surface of the cement using bolts to fix in place.