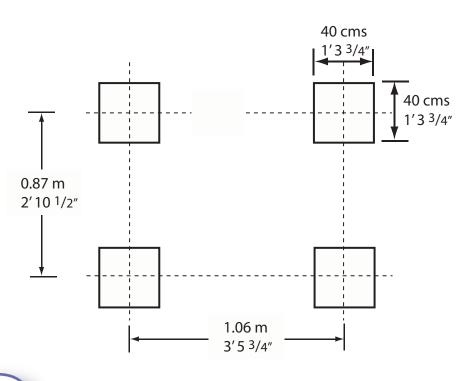

## **Instructions:**

Excavate 4 holes measuring 40\*40\*40 centimerters (  $1'3 \frac{3}{4}''$ ) as per the drawing .

Attach anchor bolts to the equipment. Place in hole using equipment as template for positioning the anchor bolts. Pour cement into the hole to form a cement layer and firmly hold the anchor bolts. Remove equipment as cement dries, allowing up to 24 hours. When the concrete is hardened, put the equipment on the surface of the cement using bolts to fix in place.