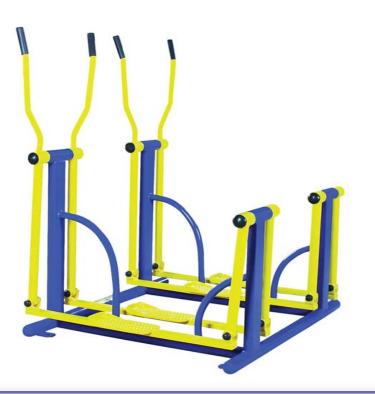

## **OUTDOOR FITNESS**

## (877) 517-2200 or (719) 488-3812 support@outdoor-fitness.com

Installation Diagram

**SKI WALKER** 