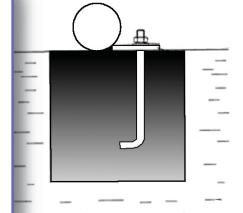

## **Instructions:**

Excavate 4 holes measuring 40\*40\*40 centimerters (  $1'3 \frac{3}{4}''$ ) as per the drawing .

Attach anchor bolts to the equipment. Place in hole using equipment as template for positioning the anchor bolts. Pour cement into the hole to form a cement layer and firmly hold the anchor bolts. Remove equipment as cement dries, allowing up to 24 hours. When the concrete is hardened, put the equipment on the surface of the cement using bolts to fix in place.